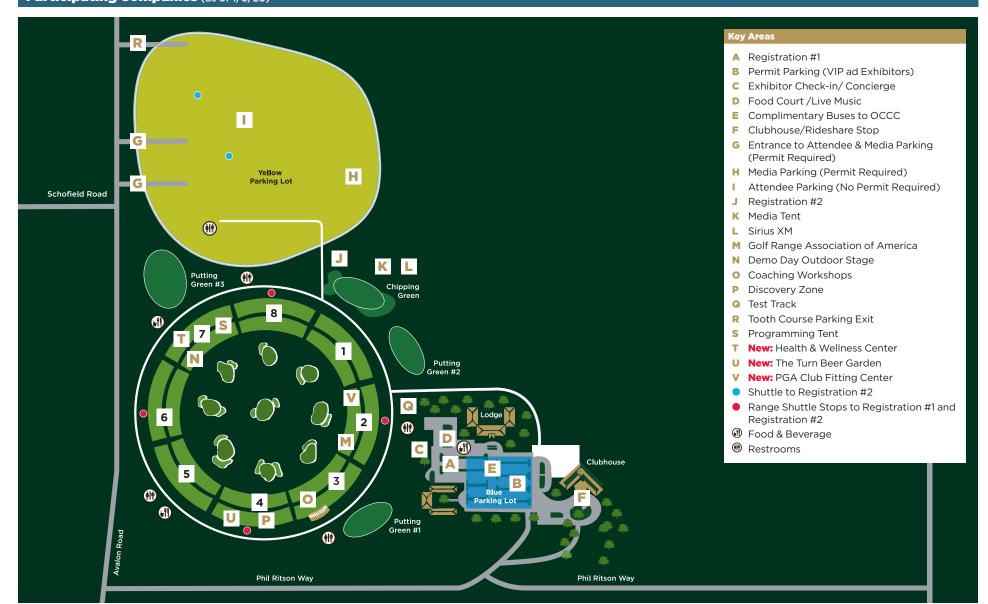

# **Severe Weather Warning**

In case of severe weather or lightning, please go to the nearest sheltered area. A shelter is located behind Tee Box 7. The building behind Tee Box 3 and the Orange County National Clubhouse will also provide adequate shelter in severe weather.